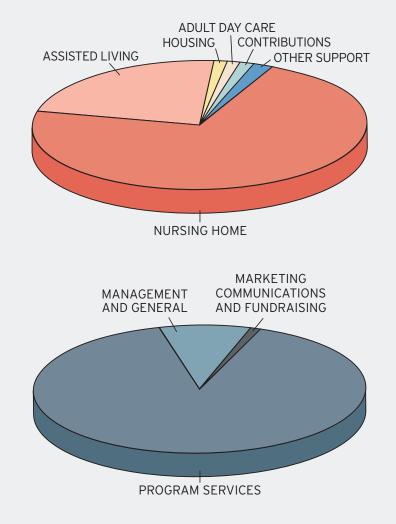

#### **REVENUES AND OTHER SUPPORT**

| Nursing Home                                     | \$18,229,400     |
|--------------------------------------------------|------------------|
| Assisted Living and Home Care                    | \$7,039,201      |
| Housing                                          | \$221,550        |
| Adult Day Care                                   | \$188,607        |
| Contributions                                    | \$218,211        |
| Other Support and Investment Income              | \$320,433        |
| Total Revenues and Other Support                 | \$26,217,402     |
| EXPENSES                                         |                  |
| Program Services                                 | \$23,292,721     |
| Management and General                           | \$2,073,063      |
| Marketing Communications<br>and Fundraising      | \$239,746        |
| Total Operating Expenses                         | \$25,605,530     |
| Excess (deficiency) of revenues over expenses    | \$611,872        |
| OTHER NON-OPERATING INCOME                       |                  |
| Change in net unrealized gains<br>on investments | \$300,766        |
| Gain on sale of property                         | \$000,100<br>\$0 |
| Total                                            | \$300,766        |
| Change in Net Assets                             | \$912,638        |