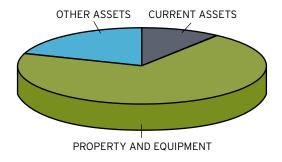

#### **ASSETS:**

| Total Assets                | \$36,556,807 |
|-----------------------------|--------------|
| Other Assets                | \$7,167,006  |
| Property and Equipment, net | \$25,543,815 |
| Current Assets              | \$3,845,986  |