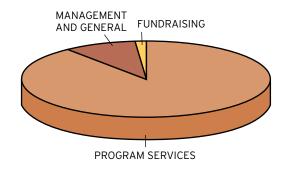

#### **EXPENSES**

| Program Services                              | \$16,375,402 |
|-----------------------------------------------|--------------|
| Management and General                        | \$1,712,711  |
| Fundraising                                   | \$242,860    |
| Total Operating Expenses                      | \$18,330,973 |
| Excess (deficiency) of revenues over expenses | \$762,897    |
| Change in net unrealized gains on investments | (\$393,735)  |
| Change in Net Assets                          | \$369,162    |