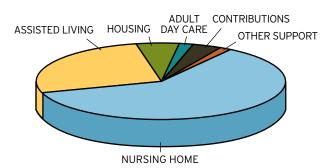

#### **REVENUES AND OTHER SUPPORT**

| Nursing Home                        | \$11,587,508 |
|-------------------------------------|--------------|
| Assisted Living and Home Care       | \$5,089,243  |
| Housing                             | \$1,048,463  |
| Adult Day Care                      | \$376,537    |
| Contributions                       | \$703,322    |
| Other Support and Investment Income | \$288,797    |
| Total Revenues and Other Support    | \$19,093,870 |