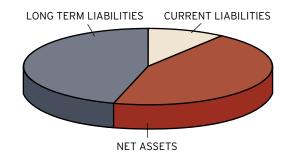

#### **LIABILITIES AND NET ASSETS:**

| Total Liabilities and Net Assets | \$36,556,807 |
|----------------------------------|--------------|
| Net Assets                       | \$16,637,868 |
| Long Term Liabilities            | \$16,253,055 |
| Current Liabilities              | \$3,665,884  |