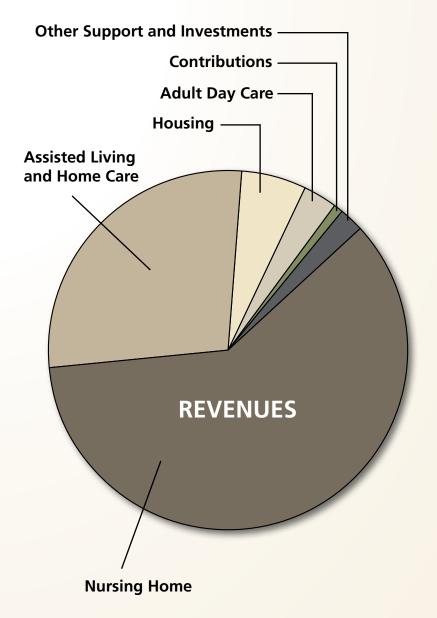

#### Revenues and Other Support

| Nursing Home                     | \$11,119,543 |
|----------------------------------|--------------|
| Assisted Living and Home Care    | \$5,123,082  |
| Housing                          | \$1,020,132  |
| Adult Day Care                   | \$503,846    |
| Contributions                    | \$255,909    |
| Other Support and Investments    | \$330,154    |
| Total Revenues and Other Support | \$18,352,666 |